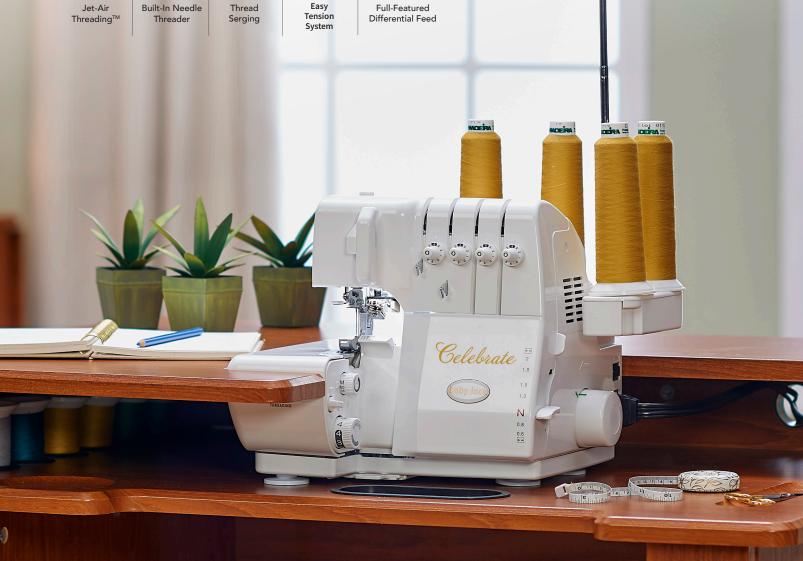

# Celebrate

#### **4-Thread Serger**

Finished another project? Time to celebrate! The easy-to-use Celebrate includes adjustable manual tensions, allowing for perfect stitches on any type of fabric. Jet-Air Threading™ threads your machine with the touch of a lever. Plus, Celebrate's presser foot features a 6mm height that makes serging on thicker fabrics a breeze!