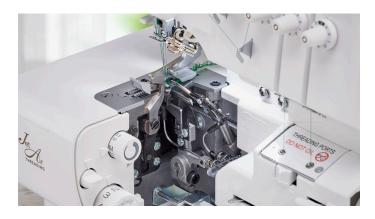

#### Jet-Air Threading™

With just the touch of a lever, thread is sent through the tubular loopers. There are no thread guides, no struggling and there's plenty of time to serge away!

#### **Needle Threading System**

Hold the needle threader in place for quick and easy threading with just the touch of a lever.

#### **Micromatic Twin Cam Tension System**

Eliminates thread tangles and delivers proper tension with all threads on any fabric.

#### **Tubular Loopers**

There's no exposed thread, no thread guides and you can thread in any order! Tubular loopers eliminate threading mistakes and protect the thread for more serging freedom.

#### **Looper Drive System**

This exclusive Looper Drive System prevents loopers from becoming misaligned or out of time, reducing the possibility of major looper damage. This protects your machine from needing repairs, allowing you to serge worry free!