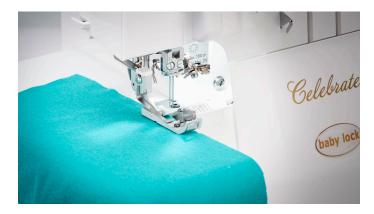

#### Adjustable Presser Foot Height up to 6mm

Celebrate features a higher presser foot height to effortlessly handle thicker and loftier fabric.

#### **4-Thread Serger**

Finished another project? Time to celebrate! The easy-to-use Celebrate includes adjustable manual tensions, allowing for perfect stitches on any type of fabric. Jet-Air Threading™ threads your machine with the touch of a lever. Plus, Celebrate's presser foot features a 6mm height that makes serging on thicker fabrics a breeze!