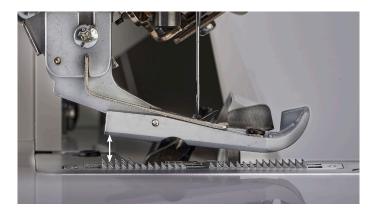

#### Adjustable Presser Foot Height up to 6mm

Celebrate features a higher presser foot height to effortlessly handle thicker and loftier fabric.

#### **Advanced Serging Features**

- Rolled hemming with 2 or 3 threads
- Flatlock stitching with 2 or 3 threads
- Dial adjustable stitch width: 1.5 7.5mm
- Dial adjustable stitch length: 0.75 4mm
- · Dial adjustable built-in rolled hem
- · Knife and needles closer for easier serging curves
- · Heavy-duty cutting system
- · Side thread cutter
- 1500 Stitches per minute
- Presser foot pressure adjustment
- · Adjustable presser foot height up to 6mm