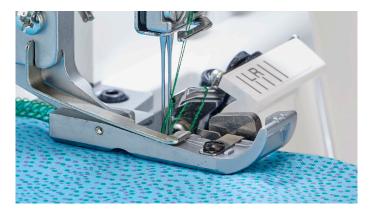

#### **Needle Threading System**

Hold the needle threader in place for quick and easy threading with just the touch of a lever.

#### **Fabric Support System**

The Fabric Support System keeps stitches flat and balanced, no matter what speed, fabric or stitch you choose. The built-in stitch fingers actually move with the knife blade, adjusting the seam concurrently with the cutting width.