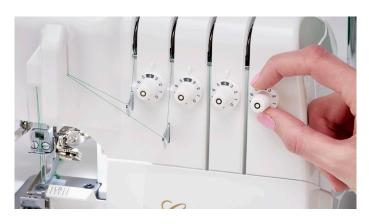

## Dial Adjustable Stitch Length and Automatic Rolled Hem

Stitch length can be easily adjusted on a Baby Lock serger using one dial. This dial includes an Automatic Rolled Hem setting that will retract the built-in stitch width finger for a rolled hem finish.