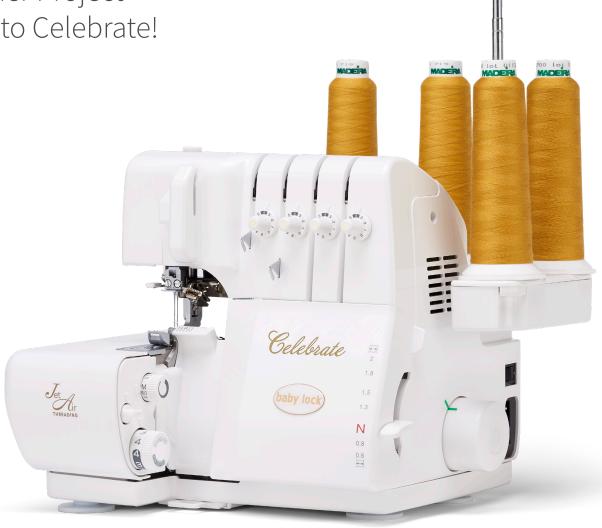

# Celebrate

#### **4-Thread Serger**

Finished another project? Time to celebrate! The easy-to-use Celebrate includes adjustable manual tensions, allowing for perfect stitches on any type of fabric. Jet-Air Threading™ threads your machine with the touch of a lever. Plus, Celebrate's presser foot features a 6mm height that makes serging on thicker fabrics a breeze!