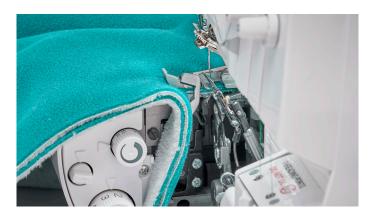

#### **Tubular Loopers**

There's no exposed thread, no thread guides and you can thread in any order! Tubular loopers eliminate threading mistakes and protect the thread for more serging freedom.

#### **Looper Drive System**

This exclusive Looper Drive System prevents loopers from becoming misaligned or out of time, reducing the possibility of major looper damage. This protects your machine from needing repairs, allowing you to serge worry free!