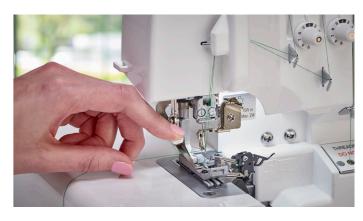

#### **Needle Threading System**

Hold the needle threader in place for quick and easy threading with just the touch of a lever.