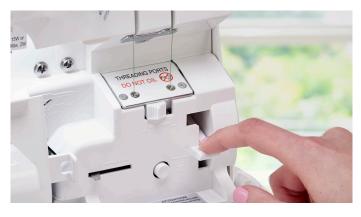

#### Jet-Air Threading™

With just the touch of a lever, thread is sent through the tubular loopers. There are no thread guides, no struggling and there's plenty of time to serge away!