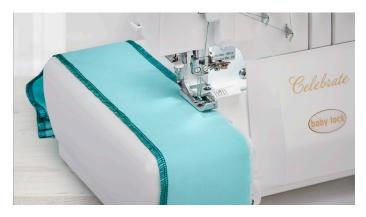

#### **4-Thread Serger**

Finished another project? Time to celebrate! The easy-to-use Celebrate includes adjustable manual tensions, allowing for perfect stitches on any type of fabric. Jet-Air Threading™ threads your machine with the touch of a lever. Plus, Celebrate's presser foot features a 6mm height that makes serging on thicker fabrics a breeze!