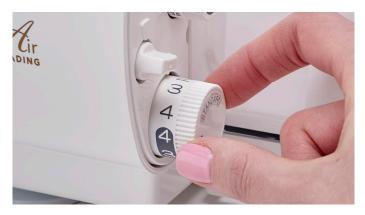

## Dial Adjustable Stitch Length and Automatic Rolled Hem

Stitch length can be easily adjusted on a Baby Lock serger using one dial. This dial includes an Automatic Rolled Hem setting that will retract the built-in stitch width finger for a rolled hem finish.