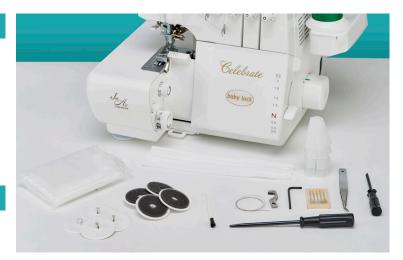

### Celebrate Included Accessories

- Foot Control
- · Lint brush/needle insert tool
- Two needle clamp screws
- Package of assorted sized needles
- Small screwdriver
- Tweezers
- · Upper cutting blade for replacement
- Looper threading tool
- Screwdriver
- Machine soft cover
- Four spool caps
- Four sponge disks
- · Four thread nets
- Allen wrench
- Four cone holders