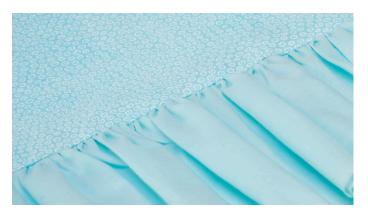

#### **Full Featured Single Unit Differential Feed**

We've taken the differential feed to a new level by adding a single-unit feed dog mechanism. This ensures stronger feeding as well as consistent gathering on all fabrics.

## Dial Adjustable Stitch Length and Automatic Rolled Hem

Stitch length can be easily adjusted on a Baby Lock serger using one dial. This dial includes an Automatic Rolled Hem setting that will retract the built-in stitch width finger for a rolled hem finish.