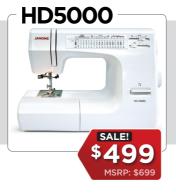

· Built-in needle Threader
- Max. sewing speed: 1,300 SPM





# Memory Craft 9410QC

The **Memory Craft 9410QC** takes your sewing to new heights.

- 300 Built-In Stitches up to 9mm wide
- Top Loading Full Rotary Hook Bobbin System
- Max. sewing speed: 1,060 SPM
- Superior Needle Threader 2





## Skyline **S7**

The Janome **Skyline S7** includes so many tools to make quilting easier.

- 240 Built-In Stitches
- Built-In Advanced Needle Threader
- Top Loading 9mm Full Rotary Hook
- AcuFeed™ Flex Layered Fabric Feeding System





## HD9BE

The **HD9BE Professional's** speed and smart design make it a great machine for sewing and quilting.

- Speeds up to 1,600 SPM
- High speed straight stitch-only
- Memorized needle up/down
- Industrial pretension threading



















FA4













All offers valid January 16 - February 29, 2024 at participating Janome Authorized Dealers. Offers based on Manufacturer's Suggested Retail price and may not be combined with any other offer. All offers valid with qualifying machine trade-in. Void where prohibited.

FIND YOUR LOCAL DEALER NOW!

**CLICK HERE** 

YOUR AUTHORIZED LOCAL JANOME DEALER

Reliability by Design www.janome.com









All offers valid January 16 - February 29, 2024 at participating Janome Authorized Dealers