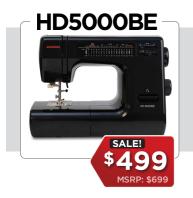

## HD9BE

The **HD9BE Professional's** speed and smart design make it a great machine for sewing and quilting.

- Speeds up to 1,600 SPM
- High speed straight stitch-only
- Memorized needle up/down
- Industrial pretension threading