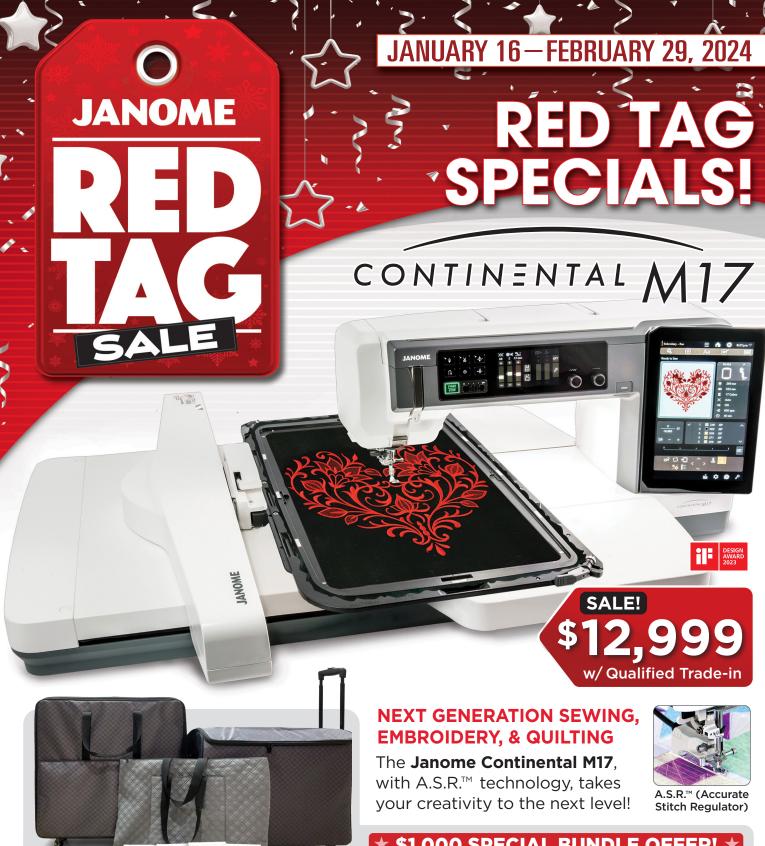

#### **★ \$1,000 SPECIAL BUNDLE OFFER! ★**

Purchase a Continental M17 model and select up to \$1,000 worth of the Accessories of your choice for no additional charge! Choose from custom fit Travel Cases, Sashiko Design Kits, our new A.S.R. Kit Cases, or a wide variety of Ruler and Thread Collections.

A.S.R. KIT CASES

\$9,999

w/FREE 12" EDGE CUTTER

\*9,999