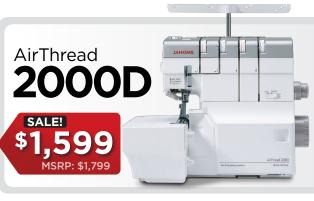

- Artistic® SimpleCut™ software
- Cuts a variety of materials from paper to vinyl to fabric & more
- 12" of cutting space/Precision Laser placement

The **AirThread 2000D** Serger delivers professional quality finishing for all skill levels.

- One-Push Air Thread system
- 8-Piece Feed Dog system
- Built-in, one-step converter
- · Built-in needle Threader
- Max. sewing speed: 1,300 SPM