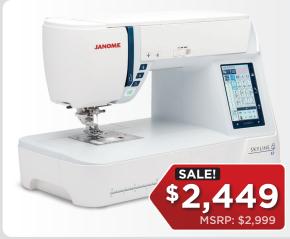

## Skyline **S7**

The Janome **Skyline S7** includes so many tools to make quilting easier.

- 240 Built-In Stitches
- Built-In Advanced Needle Threader
- Top Loading 9mm Full Rotary Hook
- AcuFeed™ Flex Layered Fabric Feeding System