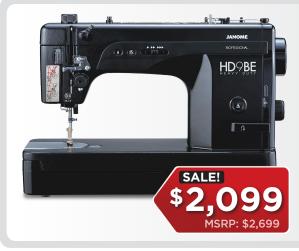

## HD9BE

The **HD9BE Professional's** speed and smart design make it a great machine for sewing and quilting.

- Speeds up to 1,600 SPM
- High speed straight stitch-only
- Memorized needle up/down
- Industrial pretension threading