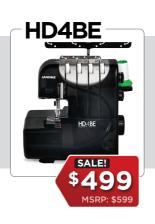

## HD9BE

The **HD9BE Professional's** speed and smart design make it a great machine for sewing and quilting.

- Speeds up to 1,600 SPM
- High speed straight stitch-only
- Memorized needle up/down
- Industrial pretension threading