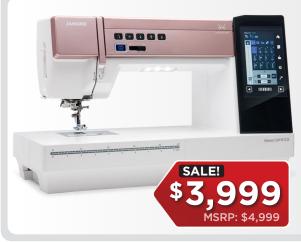

# Memory Craft 9410QC

The **Memory Craft 9410QC** takes your sewing to new heights.

- 300 Built-In Stitches up to 9mm wide
- Top Loading Full Rotary Hook Bobbin System
- Max. sewing speed: 1,060 SPM
- Superior Needle Threader 2