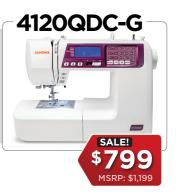

# Memory Craft 9410QC

The **Memory Craft 9410QC** takes your sewing to new heights.

- 300 Built-In Stitches up to 9mm wide
- Top Loading Full Rotary Hook Bobbin System
- Max. sewing speed: 1,060 SPM
- Superior Needle Threader 2