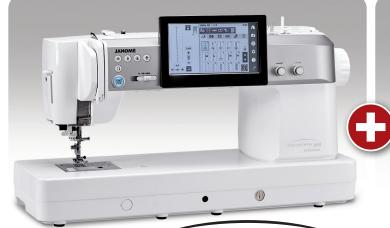

#### Memory **550E**

The **Memory Craft 550E**, is the perfect companion to your sewing or quilting machine.

- Max. embroidery size: 7.9" x 14.2"
- 4 hoops included; largest hoop 7.9" x 14.2"
- Max. embroidery sewing speed: 400-860 SPM
- Over 14 on-screen editing functions