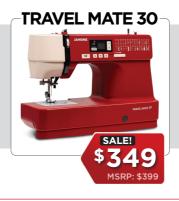

Built-in needle Threader
- Max. sewing speed: 1,300 SPM





# Memory Craft 9410QC

The **Memory Craft 9410QC** takes your sewing to new heights.

- 300 Built-In Stitches up to 9mm wide
- Top Loading Full Rotary Hook Bobbin System
- Max. sewing speed: 1,060 SPM
- Superior Needle Threader 2





## Skyline **S7**

The Janome **Skyline S7** includes so many tools to make quilting easier.

- 240 Built-In Stitches
- Built-In Advanced Needle Threader
- Top Loading 9mm Full Rotary Hook
- AcuFeed™ Flex Layered Fabric Feeding System





## HD9BE

The **HD9BE Professional's** speed and smart design make it a great machine for sewing and quilting.

- Speeds up to 1,600 SPM
- High speed straight stitch-only
- Memorized needle up/down
- Industrial pretension threading



















FA4













All offers valid January 16 - February 29, 2024 at participating Janome Authorized Dealers. Offers based on Manufacturer's Suggested Retail price and may not be combined with any other offer. All offers valid with qualifying machine trade-in. Void where prohibited.

FIND YOUR LOCAL DEALER NOW!

**CLICK HERE** 

YOUR AUTHORIZED LOCAL JANOME DEALER

Reliability by Design www.janome.com









All offers valid January 16 - February 29, 2024 at participating Janome Authorized Dealers