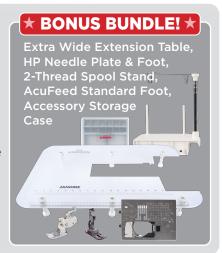

## Skyline **S7**

The Janome **Skyline S7** includes so many tools to make quilting easier.

- 240 Built-In Stitches
- Built-In Advanced Needle Threader
- Top Loading 9mm Full Rotary Hook
- AcuFeed™ Flex Layered Fabric Feeding System