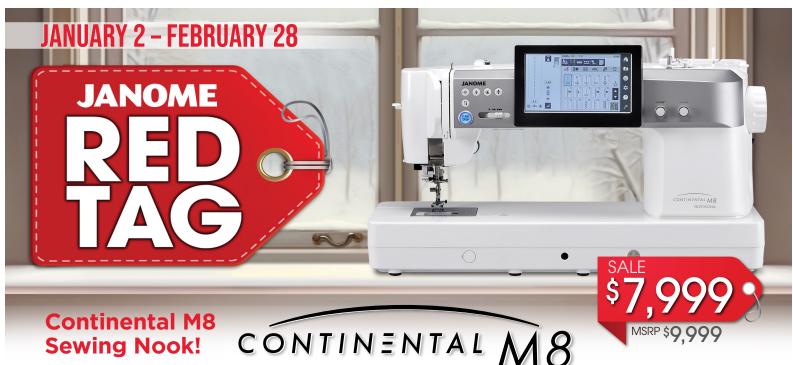

## PROFESSIONAL

Janome's **Continental M8 Professional** has everything you'll need for Hi-Definition Quilting and Sewing.

- A.S.R.™ (Accurate Stitch Regulator) included
- AcuFeed<sup>™</sup> Flex Layered Fabric Feeding system
- 450 Built-in stitches up to 9mm wide / 1,300 SPM
- 7" Color LCD Touchscreen