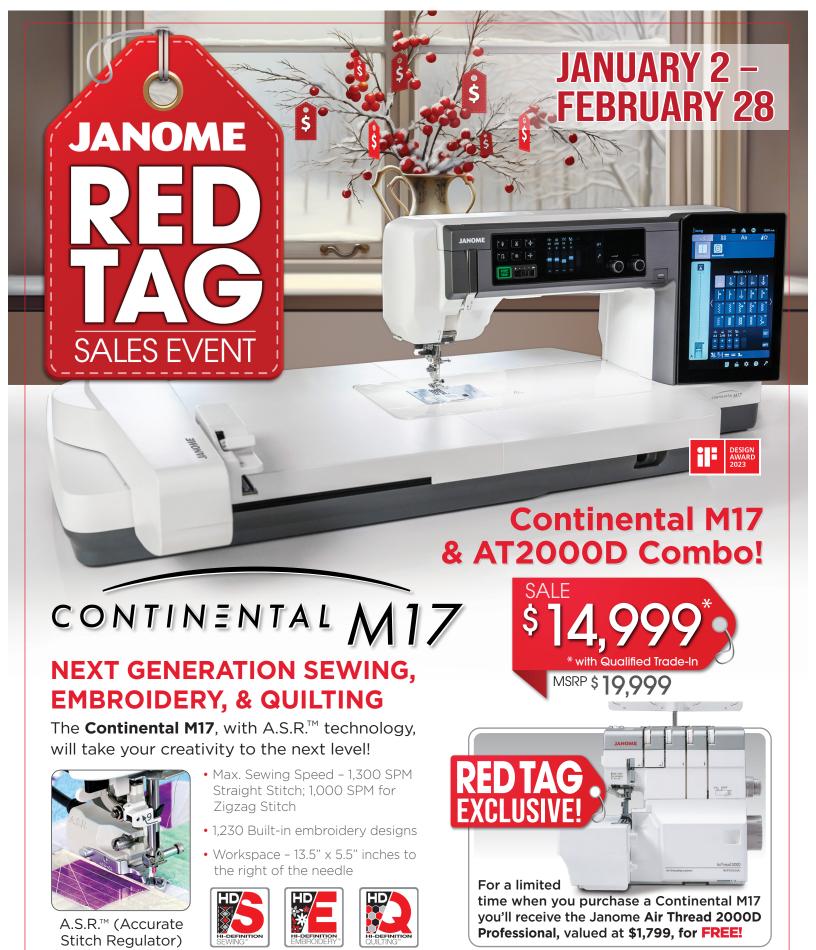

## PROFESSIONAL

Janome's **Continental M8 Professional** has everything you'll need for Hi-Definition Quilting and Sewing.

- A.S.R.™ (Accurate Stitch Regulator) included
- AcuFeed<sup>™</sup> Flex Layered Fabric Feeding system
- 450 Built-in stitches up to 9mm wide / 1,300 SPM
- 7" Color LCD Touchscreen